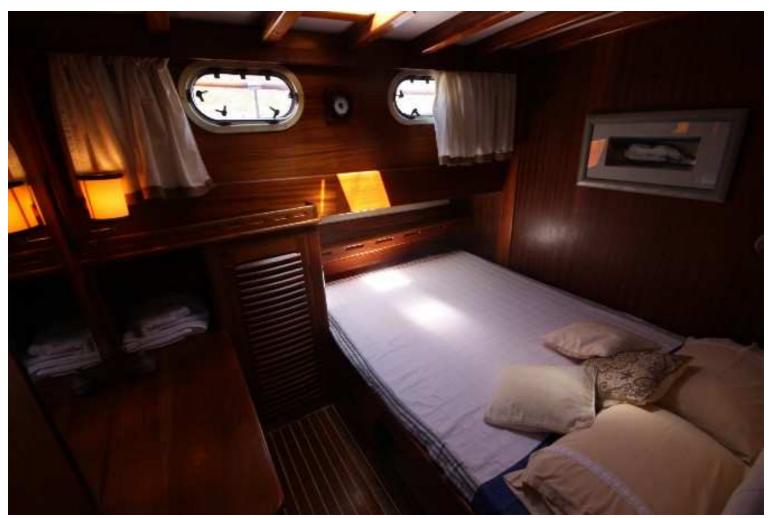

| 2000/2008          | Generator            | 12 KwA                |
|--------------------|----------------------|-----------------------|
| 20.00 mt           | Air conditioned      | Yes                   |
| 6.20 mt            | Equipment            | Navigation and safety |
| 2.40 mt            | Fuel capacity        | 1.500 lt              |
| 25 t               | Fresh water capacity | 3.500 lt              |
| Mahogany and Iroko | Holding capacity     | 1.000 lt              |
| 190 m2             | Guest cabin          | 4 (2 dbl + 2 twin)    |
| 220 Hp             | Guest bathroom       | 4 with shower         |
| 0.1 ( ( )          |                      |                       |