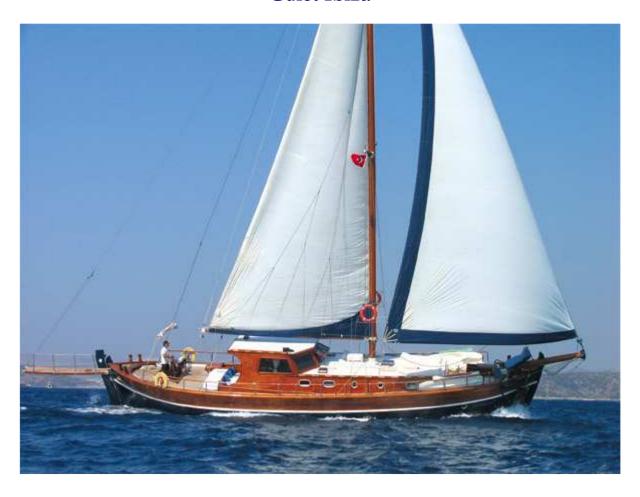

## Gulet Ibiza

| Year of construction |
|----------------------|
| Length               |
| Beam                 |
| Draft                |
| Displacement         |
| Hull                 |
| Sail area            |
| Engine               |
| Speed                |
| Crew                 |
| Supplies             |

| 2000/2008          | Generator            | 12 KwA                |
|--------------------|----------------------|-----------------------|
| 20.00 mt           | Air conditioned      | Yes                   |
| 6.20 mt            | Equipment            | Navigation and safety |
| 2.40 mt            | Fuel capacity        | 1.500 lt              |
| 25 t               | Fresh water capacity | 3.500 lt              |
| Mahogany and Iroko | Holding capacity     | 1.000 lt              |
| 190 m2             | Guest cabin          | 4 (2 dbl + 2 twin)    |
| 220 Hp             | Guest bathroom       | 4 with shower         |
| 0.1 ( ( )          |                      |                       |

8 knots (max)
3 (Captain, cook and seaman)

TV, stereo music system, freezer, refrigerator, ice maker, canoes, tender with outboard engine