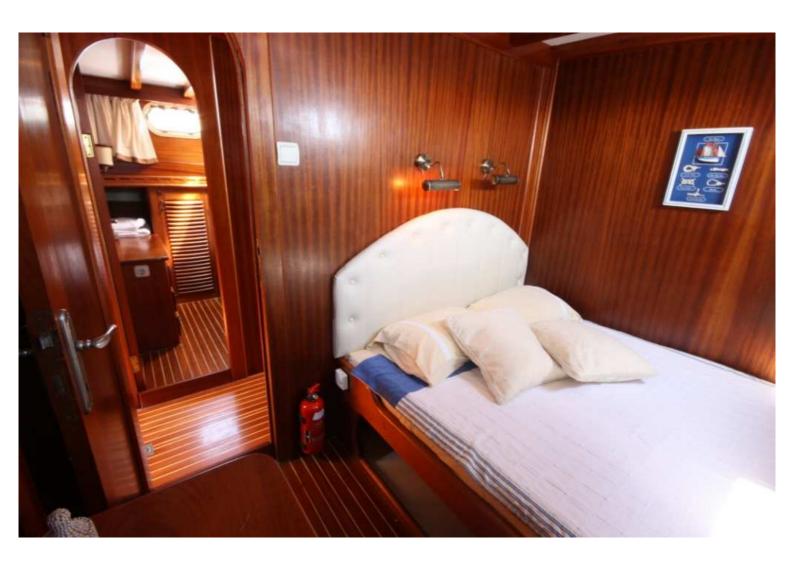

| 2000/2008          | Generator            | 12 KwA                |
|--------------------|----------------------|-----------------------|
| 20.00 mt           | Air conditioned      | Yes                   |
| 6.20 mt            | Equipment            | Navigation and safety |
| 2.40 mt            | Fuel capacity        | 1.500 lt              |
| 25 t               | Fresh water capacity | 3.500 lt              |
| Mahogany and Iroko | Holding capacity     | 1.000 lt              |
| 190 m2             | Guest cabin          | 4 (2 dbl + 2 twin)    |
| 220 Hp             | Guest bathroom       | 4 with shower         |
| 0.1 ( ( )          |                      |                       |