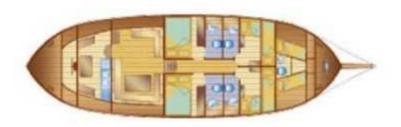

| 2000/2008          | Generator            | 12 KwA                |
|--------------------|----------------------|-----------------------|
| 20.00 mt           | Air conditioned      | Yes                   |
| 6.20 mt            | Equipment            | Navigation and safety |
| 2.40 mt            | Fuel capacity        | 1.500 lt              |
| 25 t               | Fresh water capacity | 3.500 lt              |
| Mahogany and Iroko | Holding capacity     | 1.000 lt              |
| 190 m2             | Guest cabin          | 4 (2 dbl + 2 twin)    |
| 220 Hp             | Guest bathroom       | 4 with shower         |
| 0.1 ( ( )          |                      |                       |