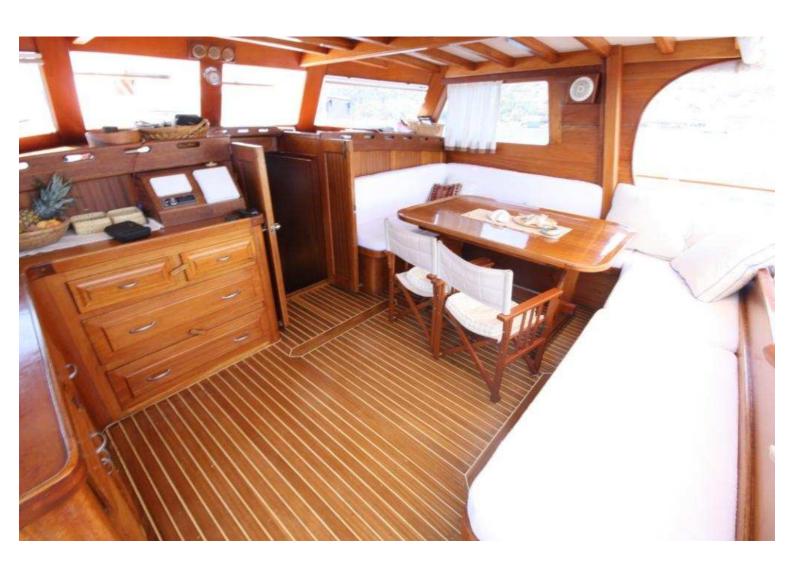

| 2000/2008          | Generator            | 12 KwA                |
|--------------------|----------------------|-----------------------|
| 20.00 mt           | Air conditioned      | Yes                   |
| 6.20 mt            | Equipment            | Navigation and safety |
| 2.40 mt            | Fuel capacity        | 1.500 lt              |
| 25 t               | Fresh water capacity | 3.500 lt              |
| Mahogany and Iroko | Holding capacity     | 1.000 lt              |
| 190 m2             | Guest cabin          | 4 (2 dbl + 2 twin)    |
| 220 Hp             | Guest bathroom       | 4 with shower         |
| 0.1 ( ( )          |                      |                       |